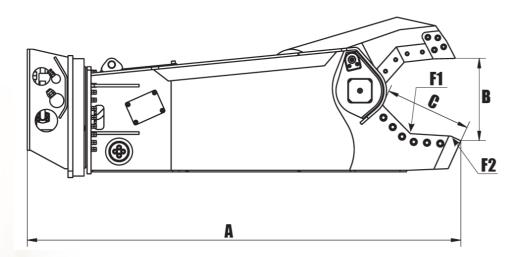

## **SHEARS SPECIFICATIONS**

| Item                         | Unit  | SH350  | SH1000  | SH2500  | SH4000  | SH4500  |
|------------------------------|-------|--------|---------|---------|---------|---------|
| Excavator weight             | Т     | 5-10   | 12-18   | 18-26   | 30-40   | 40-55   |
| Tool Weight                  | KG    | 600    | 1200    | 2100    | 3200    | 4700    |
| Total Length (A)             | MM    | 1810   | 2300    | 2700    | 3150    | 3700    |
| Max Jaw Opening (B)          | MM    | 340    | 410     | 500     | 580     | 670     |
| Jaws Depth (C)               | MM    | 350    | 395     | 540     | 630     | 720     |
| Crushing Force (F1)          | KN    | 390    | 550     | 850     | 1175    | 1535    |
| Crushing Force (F2)          | KN    | 620    | 950     | 2050    | 2250    | 4555    |
| Max Operating Pressure       | BAR   | 245    | 350     | 350     | 350     | 350     |
| Oil Flow                     | L/MIN | 80-100 | 100-150 | 180-250 | 200-300 | 250-300 |
| Max Operating Pressure (Rot) | BAR   | 120    | 140     | 160     | 160     | 320-350 |
| Oil Flow (Rot)               | L/MIN | 15-25  | 20-30   | 30-45   | 40-50   | 30-40   |