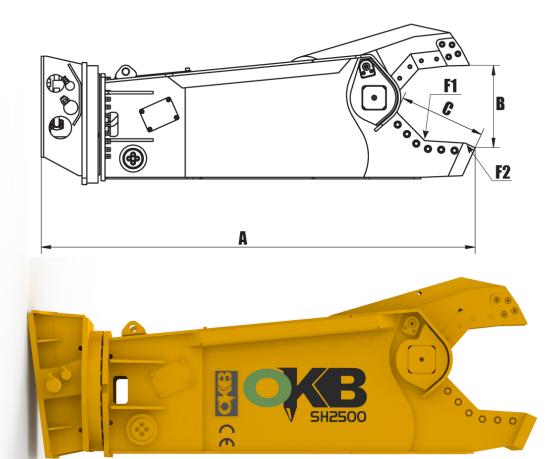

## SHEARS SPECIFICATIONS

| Item                         | Unit  | SH350  | SH1000  | SH2500  | SH4000  | SH4500  |
|------------------------------|-------|--------|---------|---------|---------|---------|
| Excavator weight             | Т     | 5-10   | 12-18   | 18-26   | 30-40   | 40-55   |
| Tool Weight                  | KG    | 600    | 1200    | 2100    | 3200    | 4700    |
| Total Length (A)             | MM    | 1810   | 2300    | 2700    | 3150    | 3700    |
| Max Jaw Opening (B)          | MM    | 340    | 410     | 500     | 580     | 670     |
| Jaws Depth (C)               | MM    | 350    | 395     | 540     | 630     | 720     |
| Crushing Force (F1)          | KN    | 390    | 550     | 850     | 1175    | 1535    |
| Crushing Force (F2)          | KN    | 620    | 950     | 2050    | 2250    | 4555    |
| Max Operating Pressure       | BAR   | 245    | 350     | 350     | 350     | 350     |
| Oil Flow                     | L/MIN | 80-100 | 100-150 | 180-250 | 200-300 | 250-300 |
| Max Operating Pressure (Rot) | BAR   | 120    | 140     | 160     | 160     | 320-350 |
| Oil Flow (Rot)               | L/MIN | 15-25  | 20-30   | 30-45   | 40-50   | 30-40   |